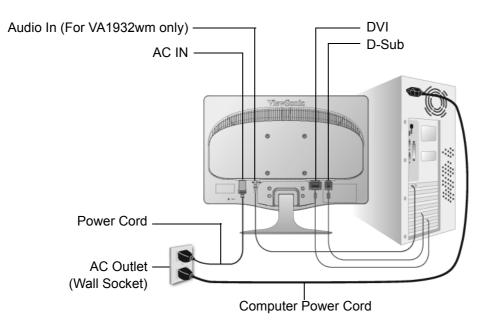

## **Quick Installation**

1. Connect power cord (and AC/DC adapter if required)

#### 2. Connect video cable

- Make sure both the LCD display and computer are turned OFF
- Remove rear panel covers if necessary
- Connect the video cable from the LCD display to the computer

*Macintosh users:* Models older than G3 require a Macintosh adapter. Attach the adapter to the computer and plug the video cable into the adapter.

#### 3. Turn ON LCD display and computer

Turn ON the LCD display, then turn ON the computer. This sequence (LCD display before computer) is important.

**NOTE:** Windows users may receive a message asking them to install the INF file. This is on the CD.

## 4. Insert the ViewSonic Wizard CD into the computer's CD drive.

Follow the on-screen instructions. If your computer does not have a CD-ROM drive, please refer to Customer Support page.

• Wait for the CD-ROM to auto-start.

# 5. Windows users: Set the timing mode (resolution and refresh rate)

*Example:* 1440 x 900 @ 60 Hz.

For instructions on changing the resolution and refresh rate, see the graphics card's user guide.